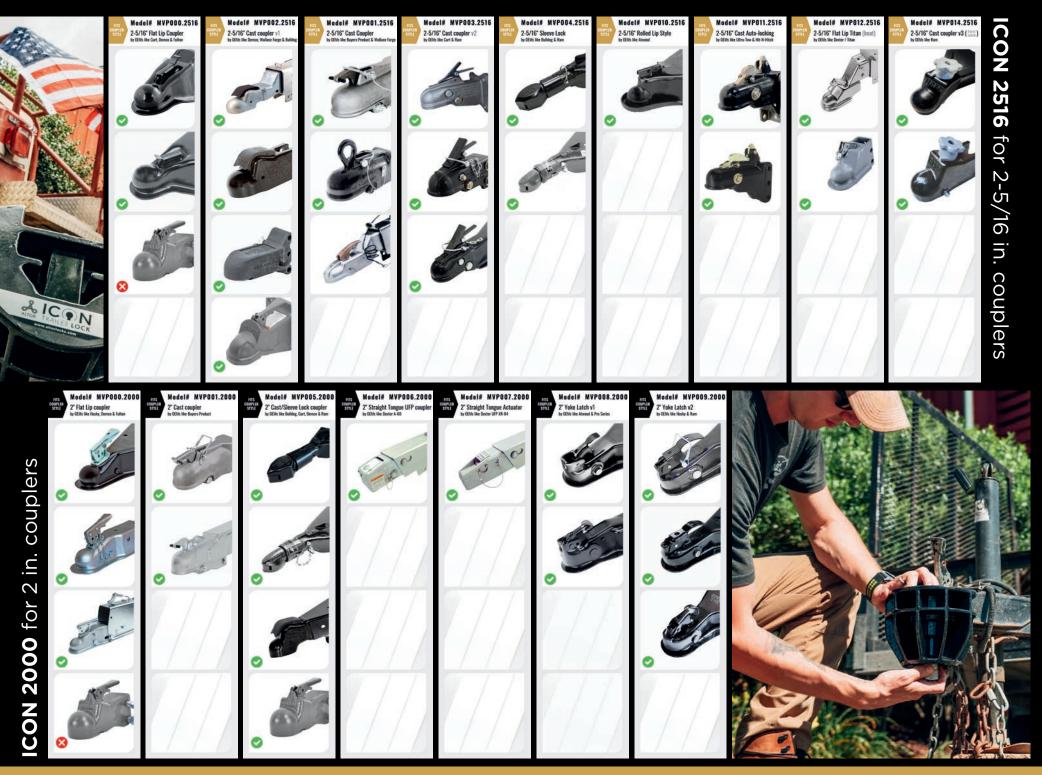

# BETTER SECURITY begins with

ESIGN

CH

The ICON fits nearly all major OEM coupler styles. If you have any questions regarding fit, simply email support@altorlocks.com or text a photo of the coupler to (703) 239-3152.