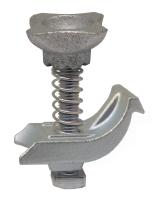

## KHV-3



Thank you for purchasing the **Croft Coupler Repair Kit for Couplers with Handwheel**. For additional product information, please visit **CroftTrailer.com**.

## Repair Kit Fits the Following Couplers:

- AH3K Couplers
- AH4K Couplers
- H-3 w/K3 Couplers

## **CROFT TRAILER SUPPLY**

(800) 426-8159 | www.CroftTrailer.com

Kansas City, MO (816) 483-7274 Olathe, KS (913) 780-1818

Lee's Summit, MO (816) 525-9355 Smithville, MO (816) 532-8900



## **PARTS BREAKDOWN**

| PART<br>NO. | DESCRIPTION                         |
|-------------|-------------------------------------|
| K-3         | Tightens without need of a wrench   |
| S-3         | Zinc plated, coiled spring          |
| C-3         | Ball clamp fits between body ledges |
| W-3         | Handwheel may jam without washer    |
| B