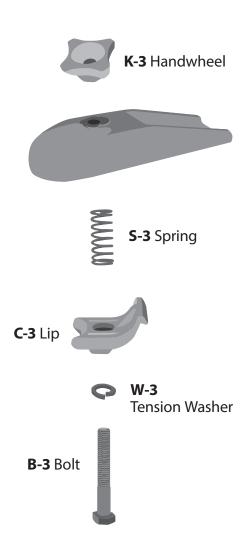

## **PARTS BREAKDOWN**

| PART<br>NO. | DESCRIPTION                         |
|-------------|-------------------------------------|
| K-3         | Tightens without need of a wrench   |
| S-3         | Zinc plated, coiled spring          |
| C-3         | Ball clamp fits between body ledges |
| W-3         | Handwheel may jam without washer    |
| B-3         | Square head & special length thread |